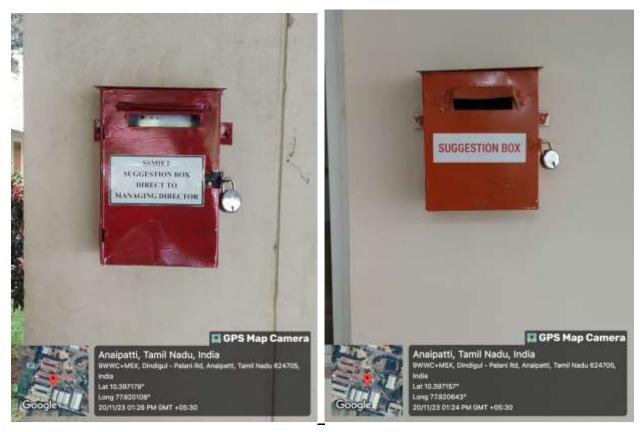

## Mechanisms for submission of offline students' grievances

**Suggestion Box for offline Grievances** 

Suggestion Box for offline Grievances

Grievances Redressal Cell- Contact Person numbers for complaints