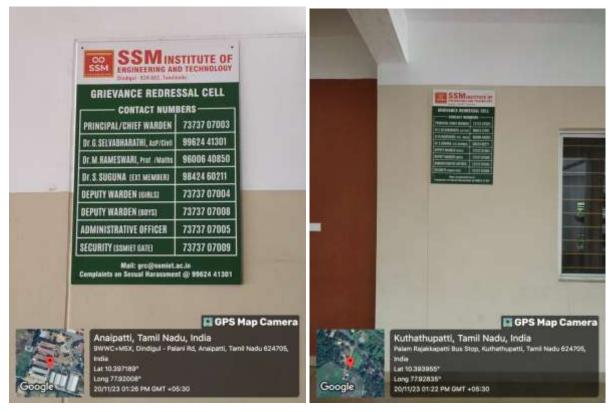

## Mechanisms for submission of offline students' grievances

**Suggestion Box for offline Grievances** 

Suggestion Box for offline Grievances

Grievances Redressal Cell- Contact Person numbers for complaints